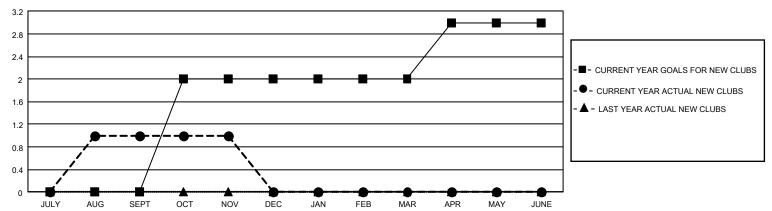

## GMT Constitutional Area 2, Group D

REPORT DOES NOT INCLUDE CLUBS IN UNDISTRICTED AREAS.

| Clubs         |               |             |               | Members               |                        |                         |                                                    |  |
|---------------|---------------|-------------|---------------|-----------------------|------------------------|-------------------------|----------------------------------------------------|--|
|               | RESULTS FOR   | R 2020-2021 |               | RESULTS FOR 2020-2021 |                        |                         |                                                    |  |
| QUARTER       | NEW CLUB GOAL | NEW CLUBS   | DROPPED CLUBS | QUARTER MEMB          | SER GROWTH NET<br>GOAL | MEMBER GROWTH<br>ACTUAL | DROPPED<br>MEMBERS ACTUAL<br>(including transfers) |  |
| JULY/AUG/SEPT | 0             | 1           | 1             | JULY/AUG/SEPT         | 15                     | 95                      | 112                                                |  |
| OCT/NOV/DEC   | 6             | 0           | 0             | OCT/NOV/DEC           | 20                     | 42                      | 75                                                 |  |
| JAN/FEB/MAR   | 0             | 0           | 0             | JAN/FEB/MAR           | 30                     | 0                       | 0                                                  |  |
| APR/MAY/JUNE  | 3             | 0           | 0             | APR/MAY/JUNE          | 25                     | 0                       | 0                                                  |  |

## GOALS AND ACTUAL NEW CLUBS CUMULATIVE