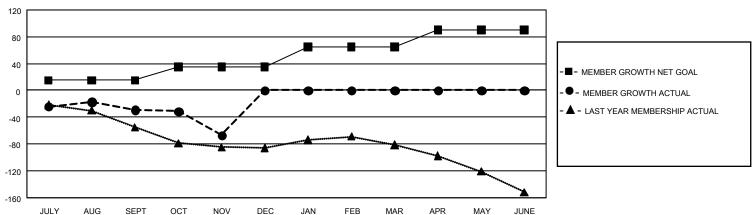

## GMT Constitutional Area 2, Group D

REPORT DOES NOT INCLUDE CLUBS IN UNDISTRICTED AREAS.

| Clubs         |               |             |               | Members               |                        |                         |                                                    |  |
|---------------|---------------|-------------|---------------|-----------------------|------------------------|-------------------------|----------------------------------------------------|--|
|               | RESULTS FOR   | R 2020-2021 |               | RESULTS FOR 2020-2021 |                        |                         |                                                    |  |
| QUARTER       | NEW CLUB GOAL | NEW CLUBS   | DROPPED CLUBS | QUARTER MEMB          | SER GROWTH NET<br>GOAL | MEMBER GROWTH<br>ACTUAL | DROPPED<br>MEMBERS ACTUAL<br>(including transfers) |  |
| JULY/AUG/SEPT | 0             | 1           | 1             | JULY/AUG/SEPT         | 15                     | 95                      | 112                                                |  |
| OCT/NOV/DEC   | 6             | 0           | 0             | OCT/NOV/DEC           | 20                     | 42                      | 75                                                 |  |
| JAN/FEB/MAR   | 0             | 0           | 0             | JAN/FEB/MAR           | 30                     | 0                       | 0                                                  |  |
| APR/MAY/JUNE  | 3             | 0           | 0             | APR/MAY/JUNE          | 25                     | 0                       | 0                                                  |  |

## GOALS AND ACTUAL MEMBERS CUMULATIVE

| DROPPED CLUBS: 1 |     | 39 CLUBS OF 189 ADDED 1 OR MORE | GENDER DISTRIBUTION             |                |     |
|------------------|-----|---------------------------------|---------------------------------|----------------|-----|
|                  |     | NEW MEMBERS                     | MALE                            | 2,623 (68.99%) |     |
|                  |     |                                 | FEMALE                          | 1,179 (31.01%) |     |
| DROPPED MEMBERS  |     |                                 |                                 | ,              |     |
| DECEASED         | 27  | CLICK HERE FOR CUMULATIVE       | TOTAL FAMILY UNIT MEMBERS       |                | 640 |
| CLUB CANCELLED 0 |     | MEMBERSHIP DATA                 |                                 |                |     |
| OTHER            | 160 |                                 | FAMILY MEMBERS PAYING HALF DUES |                | 328 |
| TOTAL            | 187 |                                 |                                 |                |     |